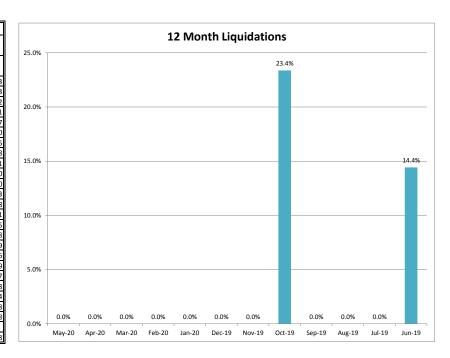

## **MINEOLA UTILITIES - 037324-2**

| Client Monthly History Analysis |                   |                 |                    |           |                  |           |           |            |        |     |
|---------------------------------|-------------------|-----------------|--------------------|-----------|------------------|-----------|-----------|------------|--------|-----|
|                                 | T                 |                 |                    | Current   |                  |           | Accounts  | Cancelled  | Number | Ave |
| Month                           | Accounts Assigned | Assigned Amount | Assign Average Bal | Collected | Collected ToDate | Liquidity | Cancelled | Amount     | PIF    | Age |
| May-20                          | 3                 | \$343.37        | \$114.46           | \$0.00    | \$0.00           | 0.0%      | 0         | \$0.00     | 0      | 133 |
| Apr-20                          | 2                 | \$450.84        | \$225.42           | \$0.00    | \$0.00           | 0.0%      | 0         | \$0.00     | 0      | 133 |
| Mar-20                          | 3                 | \$593.73        | \$197.91           | \$0.00    | \$0.00           | 0.0%      | 0         | \$0.00     | 0      | 142 |
| Feb-20                          | 7                 | \$1,115.45      | \$159.35           | \$0.00    | \$0.00           | 0.0%      | 0         | \$0.00     | 0      | 141 |
| Jan-20                          | 14                | \$2,847.58      | \$203.40           | \$0.00    | \$0.00           | 0.0%      | 0         | \$0.00     | 0      | 137 |
| Dec-19                          | 0                 | \$0.00          | \$0.00             | \$0.00    | \$0.00           | 0.0%      | 0         | \$0.00     | 0      | 0   |
| Nov-19                          | 5                 | \$1,561.04      | \$312.21           | \$0.00    | \$0.00           | 0.0%      | 0         | \$0.00     | 0      |     |
| Oct-19                          | 4                 | \$575.87        | \$143.97           | \$0.00    | \$134.56         | 23.4%     | 0         | \$0.00     | 1      | 138 |
| Sep-19                          | 10                | \$1,655.31      | \$165.53           | \$0.00    | \$0.00           | 0.0%      | 0         | \$0.00     | 0      | 141 |
| Aug-19                          | 0                 | \$0.00          | \$0.00             | \$0.00    | \$0.00           | 0.0%      | 0         | \$0.00     | 0      | 0   |
| Jul-19                          | 0                 | \$0.00          | \$0.00             | \$0.00    | \$0.00           | 0.0%      | 0         | \$0.00     | 0      | 0   |
| Jun-19                          | 8                 | \$909.45        | \$113.68           | \$0.00    | \$131.19         | 14.4%     | 0         | \$0.00     | 1      | 103 |
| May-19                          | 11                |                 |                    | \$0.00    | \$84.68          | 1.2%      | 0         | \$0.00     | 1      |     |
| Apr-19                          | 5                 | \$2,457.07      |                    |           |                  | 4.2%      |           | \$0.00     |        |     |
| Mar-19                          | 8                 | \$1,667.99      | \$208.50           | \$0.00    | \$623.73         | 37.4%     | 0         | \$0.00     | 2      |     |
| Feb-19                          | 4                 | \$906.70        | \$226.68           | \$0.00    | \$0.00           | 0.0%      | 0         | \$0.00     | 0      |     |
| Jan-19                          | 9                 | \$2,135.58      | \$237.29           | \$0.00    | \$0.00           | 0.0%      | 1         | \$141.31   | . 0    | 99  |
| Dec-18                          | 9                 | \$1,391.52      | \$154.61           | \$0.00    | \$0.00           | 0.0%      | 0         | \$0.00     | 0      | 86  |
| Nov-18                          | 5                 | \$567.73        | \$113.55           | \$0.00    | \$0.00           | 0.0%      | 0         | \$0.00     | 0      |     |
| Oct-18                          | 15                | \$3,523.95      | \$234.93           | \$0.00    | \$745.59         | 21.2%     | 1         | \$82.63    | 2      | 97  |
| Sep-18                          | 6                 | \$924.70        | \$154.12           | \$0.00    | \$109.66         | 11.9%     | 0         | \$0.00     | 1      | 138 |
| Aug-18                          | 16                | \$1,771.23      | \$110.70           | \$0.00    | \$0.00           | 0.0%      | 4         | \$3,490.60 | 0      | 154 |
| Jul-18                          | 14                | \$1,727.97      | \$123.43           | \$0.00    | \$409.47         | 23.7%     | 0         | \$0.00     | 2      | 128 |
| Previous                        | 409               | \$64,986.57     | \$158.89           | \$0.00    | \$7,363.33       | 11.3%     | 5         | \$3,423.33 | 49     | 508 |
|                                 | ====              |                 |                    |           |                  |           | ====      |            |        |     |
| Total                           | 567               | \$99,280,99     | \$175.10           | \$0.00    | \$9,704,29       | 9.8%      | 11        | \$7,137.87 | 60     | 398 |