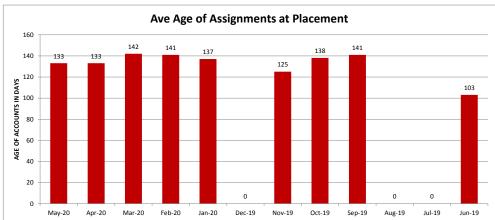

## **MINEOLA UTILITIES - 037324-2**

| Client Monthly History Analysis |                   |                 |                    |           |                  |           |           |            |        |     |
|---------------------------------|-------------------|-----------------|--------------------|-----------|------------------|-----------|-----------|------------|--------|-----|
|                                 | T                 |                 |                    | Current   |                  |           | Accounts  | Cancelled  | Number | Ave |
| Month                           | Accounts Assigned | Assigned Amount | Assign Average Bal | Collected | Collected ToDate | Liquidity | Cancelled | Amount     | PIF    | Age |
| May-20                          | 3                 | \$343.37        | \$114.46           | \$0.00    | \$0.00           | 0.0%      | 0         | \$0.00     | 0      | 133 |
| Apr-20                          | 2                 | \$450.84        | \$225.42           | \$0.00    | \$0.00           | 0.0%      | 0         | \$0.00     | 0      | 133 |
| Mar-20                          | 3                 | \$593.73        | \$197.91           | \$0.00    | \$0.00           | 0.0%      | 0         | \$0.00     | 0      | 142 |
| Feb-20                          | 7                 | \$1,115.45      | \$159.35           | \$0.00    | \$0.00           | 0.0%      | 0         | \$0.00     | 0      | 141 |
| Jan-20                          | 14                | \$2,847.58      | \$203.40           | \$0.00    | \$0.00           | 0.0%      | 0         | \$0.00     | 0      | 137 |
| Dec-19                          | 0                 | \$0.00          | \$0.00             | \$0.00    | \$0.00           | 0.0%      | 0         | \$0.00     | 0      | 0   |
| Nov-19                          | 5                 | \$1,561.04      | \$312.21           | \$0.00    | \$0.00           | 0.0%      | 0         | \$0.00     | 0      |     |
| Oct-19                          | 4                 | \$575.87        | \$143.97           | \$0.00    | \$134.56         | 23.4%     | 0         | \$0.00     | 1      | 138 |
| Sep-19                          | 10                | \$1,655.31      | \$165.53           | \$0.00    | \$0.00           | 0.0%      | 0         | \$0.00     | 0      | 141 |
| Aug-19                          | 0                 | \$0.00          | \$0.00             | \$0.00    | \$0.00           | 0.0%      | 0         | \$0.00     | 0      | 0   |
| Jul-19                          | 0                 | \$0.00          | \$0.00             | \$0.00    | \$0.00           | 0.0%      | 0         | \$0.00     | 0      | 0   |
| Jun-19                          | 8                 | \$909.45        | \$113.68           | \$0.00    | \$131.19         | 14.4%     | 0         | \$0.00     | 1      | 103 |
| May-19                          | 11                |                 |                    | \$0.00    | \$84.68          | 1.2%      | 0         | \$0.00     | 1      |     |
| Apr-19                          | 5                 | \$2,457.07      |                    |           |                  | 4.2%      |           | \$0.00     |        |     |
| Mar-19                          | 8                 | \$1,667.99      | \$208.50           | \$0.00    | \$623.73         | 37.4%     | 0         | \$0.00     | 2      |     |
| Feb-19                          | 4                 | \$906.70        | \$226.68           | \$0.00    | \$0.00           | 0.0%      | 0         | \$0.00     | 0      |     |
| Jan-19                          | 9                 | \$2,135.58      | \$237.29           | \$0.00    | \$0.00           | 0.0%      | 1         | \$141.31   | . 0    | 99  |
| Dec-18                          | 9                 | \$1,391.52      | \$154.61           | \$0.00    | \$0.00           | 0.0%      | 0         | \$0.00     | 0      | 86  |
| Nov-18                          | 5                 | \$567.73        | \$113.55           | \$0.00    | \$0.00           | 0.0%      | 0         | \$0.00     | 0      |     |
| Oct-18                          | 15                | \$3,523.95      | \$234.93           | \$0.00    | \$745.59         | 21.2%     | 1         | \$82.63    | 2      | 97  |
| Sep-18                          | 6                 | \$924.70        | \$154.12           | \$0.00    | \$109.66         | 11.9%     | 0         | \$0.00     | 1      | 138 |
| Aug-18                          | 16                | \$1,771.23      | \$110.70           | \$0.00    | \$0.00           | 0.0%      | 4         | \$3,490.60 | 0      | 154 |
| Jul-18                          | 14                | \$1,727.97      | \$123.43           | \$0.00    | \$409.47         | 23.7%     | 0         | \$0.00     | 2      | 128 |
| Previous                        | 409               | \$64,986.57     | \$158.89           | \$0.00    | \$7,363.33       | 11.3%     | 5         | \$3,423.33 | 49     | 508 |
|                                 | ====              |                 |                    |           |                  |           | ====      |            |        |     |
| Total                           | 567               | \$99,280,99     | \$175.10           | \$0.00    | \$9,704,29       | 9.8%      | 11        | \$7,137.87 | 60     | 398 |