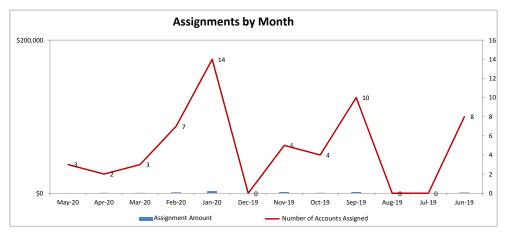

## **MINEOLA UTILITIES - 037324-2**

| Client Monthly History Analysis |                   |                 |                    |           |                  |           |           |            |        |     |
|---------------------------------|-------------------|-----------------|--------------------|-----------|------------------|-----------|-----------|------------|--------|-----|
|                                 | T                 |                 |                    | Current   |                  |           | Accounts  | Cancelled  | Number | Ave |
| Month                           | Accounts Assigned | Assigned Amount | Assign Average Bal | Collected | Collected ToDate | Liquidity | Cancelled | Amount     | PIF    | Age |
| May-20                          | 3                 | \$343.37        | \$114.46           | \$0.00    | \$0.00           | 0.0%      | 0         | \$0.00     | 0      | 133 |
| Apr-20                          | 2                 | \$450.84        | \$225.42           | \$0.00    | \$0.00           | 0.0%      | 0         | \$0.00     | 0      | 133 |
| Mar-20                          | 3                 | \$593.73        | \$197.91           | \$0.00    | \$0.00           | 0.0%      | 0         | \$0.00     | 0      | 142 |
| Feb-20                          | 7                 | \$1,115.45      | \$159.35           | \$0.00    | \$0.00           | 0.0%      | 0         | \$0.00     | 0      | 141 |
| Jan-20                          | 14                | \$2,847.58      | \$203.40           | \$0.00    | \$0.00           | 0.0%      | 0         | \$0.00     | 0      | 137 |
| Dec-19                          | 0                 | \$0.00          | \$0.00             | \$0.00    | \$0.00           | 0.0%      | 0         | \$0.00     | 0      | 0   |
| Nov-19                          | 5                 | \$1,561.04      | \$312.21           | \$0.00    | \$0.00           | 0.0%      | 0         | \$0.00     | 0      |     |
| Oct-19                          | 4                 | \$575.87        | \$143.97           | \$0.00    | \$134.56         | 23.4%     | 0         | \$0.00     | 1      | 138 |
| Sep-19                          | 10                | \$1,655.31      | \$165.53           | \$0.00    | \$0.00           | 0.0%      | 0         | \$0.00     | 0      | 141 |
| Aug-19                          | 0                 | \$0.00          | \$0.00             | \$0.00    | \$0.00           | 0.0%      | 0         | \$0.00     | 0      | 0   |
| Jul-19                          | 0                 | \$0.00          | \$0.00             | \$0.00    | \$0.00           | 0.0%      | 0         | \$0.00     | 0      | 0   |
| Jun-19                          | 8                 | \$909.45        | \$113.68           | \$0.00    | \$131.19         | 14.4%     | 0         | \$0.00     | 1      | 103 |
| May-19                          | 11                |                 |                    | \$0.00    | \$84.68          | 1.2%      | 0         | \$0.00     | 1      |     |
| Apr-19                          | 5                 | \$2,457.07      |                    |           |                  | 4.2%      |           | \$0.00     |        |     |
| Mar-19                          | 8                 | \$1,667.99      | \$208.50           | \$0.00    | \$623.73         | 37.4%     | 0         | \$0.00     | 2      |     |
| Feb-19                          | 4                 | \$906.70        | \$226.68           | \$0.00    | \$0.00           | 0.0%      | 0         | \$0.00     | 0      |     |
| Jan-19                          | 9                 | \$2,135.58      | \$237.29           | \$0.00    | \$0.00           | 0.0%      | 1         | \$141.31   | . 0    | 99  |
| Dec-18                          | 9                 | \$1,391.52      | \$154.61           | \$0.00    | \$0.00           | 0.0%      | 0         | \$0.00     | 0      | 86  |
| Nov-18                          | 5                 | \$567.73        | \$113.55           | \$0.00    | \$0.00           | 0.0%      | 0         | \$0.00     | 0      |     |
| Oct-18                          | 15                | \$3,523.95      | \$234.93           | \$0.00    | \$745.59         | 21.2%     | 1         | \$82.63    | 2      | 97  |
| Sep-18                          | 6                 | \$924.70        | \$154.12           | \$0.00    | \$109.66         | 11.9%     | 0         | \$0.00     | 1      | 138 |
| Aug-18                          | 16                | \$1,771.23      | \$110.70           | \$0.00    | \$0.00           | 0.0%      | 4         | \$3,490.60 | 0      | 154 |
| Jul-18                          | 14                | \$1,727.97      | \$123.43           | \$0.00    | \$409.47         | 23.7%     | 0         | \$0.00     | 2      | 128 |
| Previous                        | 409               | \$64,986.57     | \$158.89           | \$0.00    | \$7,363.33       | 11.3%     | 5         | \$3,423.33 | 49     | 508 |
|                                 | ====              |                 |                    |           |                  |           | ====      |            |        |     |
| Total                           | 567               | \$99,280,99     | \$175.10           | \$0.00    | \$9,704,29       | 9.8%      | 11        | \$7,137.87 | 60     | 398 |